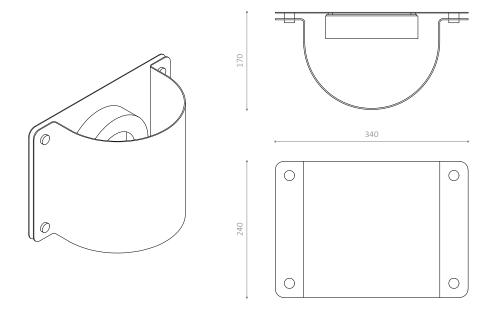

#### **DIMENSIONS**

 $\begin{array}{ll} \mbox{Lamp housing:} & \mbox{H:240 x W:340 x D:170 mm} \\ \mbox{Weight:} & \mbox{3,0 kg / 3,2 kg with wall plate} \end{array}$ 